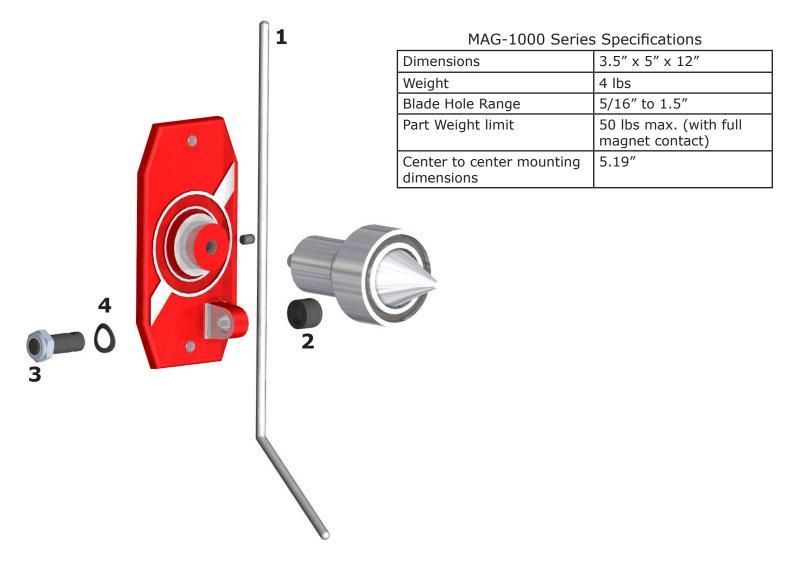

## PARTS DIAGRAM FOR: MAG-1000 / MAG-1000G / MAG-1000GC

The MAG-1000 Series is a product line of precision static rotational balancing instruments manufactured in the USA by Magna-Matic Corporation since 1958. Intended for use with the following: lawn mower blades, circular saw blades, fan blades, impellers, hub products, pulleys, flywheels, or any part made of ferrous metal with a central mounting hole (dia. 5/16 inch to 1-1/2 inch.)

| Key # | Part #  | Description               |
|-------|---------|---------------------------|
| 1     | 1000-03 | Stainless Steel Gauge Rod |
| 2     | 1000-04 | Gauge Rod Bushing         |
| 3     | 1000-05 | Gauge Rod Stud            |
| 4     | 1000-06 | Deflection Spring Washer  |